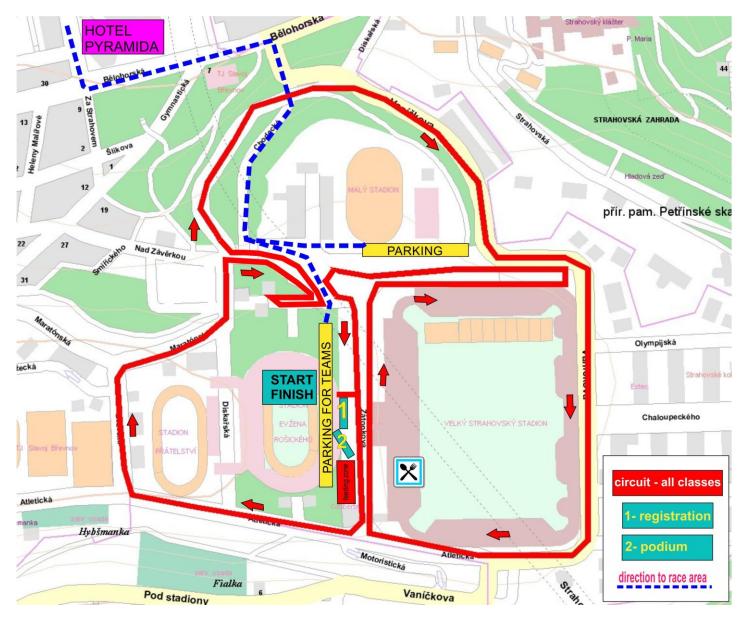

http://www.mapy.cz/#mm=ZP@sa=s@st=s@ssq=z%C3%A1topkova@sss=1@ssp=120560748\_124661452\_

 $\underline{150019180\_149892812@x=132994816@y=135927808@z=14}$ 

Circuit: 4,6 km for all classes see the Google map on <a href="http://goo.gl/maps/flxe0">http://goo.gl/maps/flxe0</a>

PARKING: For athlete and the team cars will be reserved 2 parking zones (see the <u>map</u>) The parking area can be reached from the street Belohorska - Chodecka (see the <u>map</u>) The whole area of the race is closed for car entrace from 8:00!!

#### **RACE INFORMATIONS:**

• THE ACCESS ROAD TO THE RACE AREA - please respect that the whole race circuit and the access roads from Prague 5 - Smichov will be closed from 8:00 till 18:00 during both race days!!!

The access road (see the map) is from Prague 6 - Brevnov. Prefer this way please - Belohorska Street, then Chodecka Street (under the viaduct).

From the part of Smichov, use the Strahov tunnel please and then continue on Pod Kralovkou Street and you will get to the above mentioned streets.

Map – Race Circuit, Direction to the Race Area: